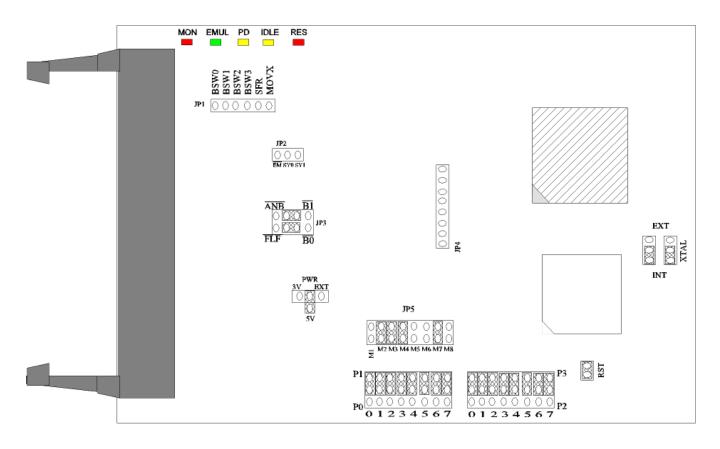

## **POD-51T Jumper Options**

| Installed                                               |   | ımp<br>= I |   |   |   | ıru | M8 | 3 |               |                             |                             |
|---------------------------------------------------------|---|------------|---|---|---|-----|----|---|---------------|-----------------------------|-----------------------------|
| MCU                                                     | 1 | 2          | 3 |   | 5 | 6   | 7  | 8 | PWR           | P0 / P1                     | P2 / P3                     |
| 8031, 8032, 8051,<br>8052, 8031x2,<br>8032x2, 8054,8058 | X |            |   |   | X | X   | X  |   | PWR 3V FXT    | Install all on the P1 (top) | Install all on the P3 (top) |
| 8751                                                    | X |            |   | X | X | X   | X  |   | PWR<br>3V EXT | Install all on the P1 (top) | Install all on the P3 (top) |
| 8752                                                    | X |            | X |   | X | X   | X  |   | PWR 3V FXT    | Install all on the P1 (top) | Install all on the P3 (top) |
| 8754                                                    | X | X          |   |   | X | X   | X  |   | PWR 3V FXT    | Install all on the P1 (top) | Install all on the P3 (top) |
| 8758                                                    | X | X          | X |   | X | X   | X  |   | PWR 3V FXT    | Install all on the P1 (top) | Install all on the P3 (top) |
| 8951, 89S51                                             |   |            |   | X | X | X   | X  |   | PWR 3V FXT    | Install all on the P1 (top) | Install all on the P3 (top) |
| 8952, 89S52,<br>8952X2                                  |   |            | X |   | X | X   | X  |   | PWR<br>3V EXT | Install all on the P1 (top) | Install all on the P3 (top) |
| 8953                                                    |   |            | X | X | X | X   | X  |   | PWR<br>3V EXT | Install all on the P1 (top) | Install all on the P3 (top) |
| 8954, 8954X2                                            |   | X          |   |   | X | X   | X  |   | PWR<br>3V EXT | Install all on the P1 (top) | Install all on the P3 (top) |
| 8958                                                    |   | X          | X |   | X | X   | X  |   | PWR<br>3V EXT | Install all on the P1 (top) | Install all on the P3 (top) |
| 8051RA                                                  | X | X          |   |   | X | X   | X  |   | PWR<br>3V EXT | Install all on the P1 (top) | Install all on the P3 (top) |
| 8051RB,8751RB,<br>8751RB2                               | X | X          |   |   | X | X   | X  |   | PWR<br>3V EXT | Install all on the P1 (top) | Install all on the P3 (top) |
| 8051RC,8751RC,<br>8751RC2                               | X | X          | X |   | X | X   | X  |   | PWR<br>3V EXT | Install all on the P1 (top) | Install all on the P3 (top) |
| 8051RD,8751RD,<br>8751RD2                               | X | X          | X | X | X | X   | X  |   | PWR 3V FXT    | Install all on the P1 (top) | Install all on the P3 (top) |

| 8951RB, 8951RB2              |   |   |   |   | X | X | X | PWR<br>3V EXT | Install all on the P1 (top) | Install all on the P3 (top) |
|------------------------------|---|---|---|---|---|---|---|---------------|-----------------------------|-----------------------------|
| 8951RC, 8951RC2              |   | X | X |   | X | X | X | PWR<br>3V EXT | Install all on the P1 (top) | Install all on the P3 (top) |
| 8951RD, 8951RD2,<br>89C51ED2 |   | X | X | X | X | X | X | PWR<br>3V EXT | Install all on the P1 (top) | Install all on the P3 (top) |
| 8751U2                       | X |   | X | X | X | X | X | PWR 3V FXT    | Install all on the P1 (top) | Install all on the P3 (top) |
|                              |   |   |   |   |   |   |   |               |                             |                             |

## POD-51T-C51RX2 Jumpers & Headers